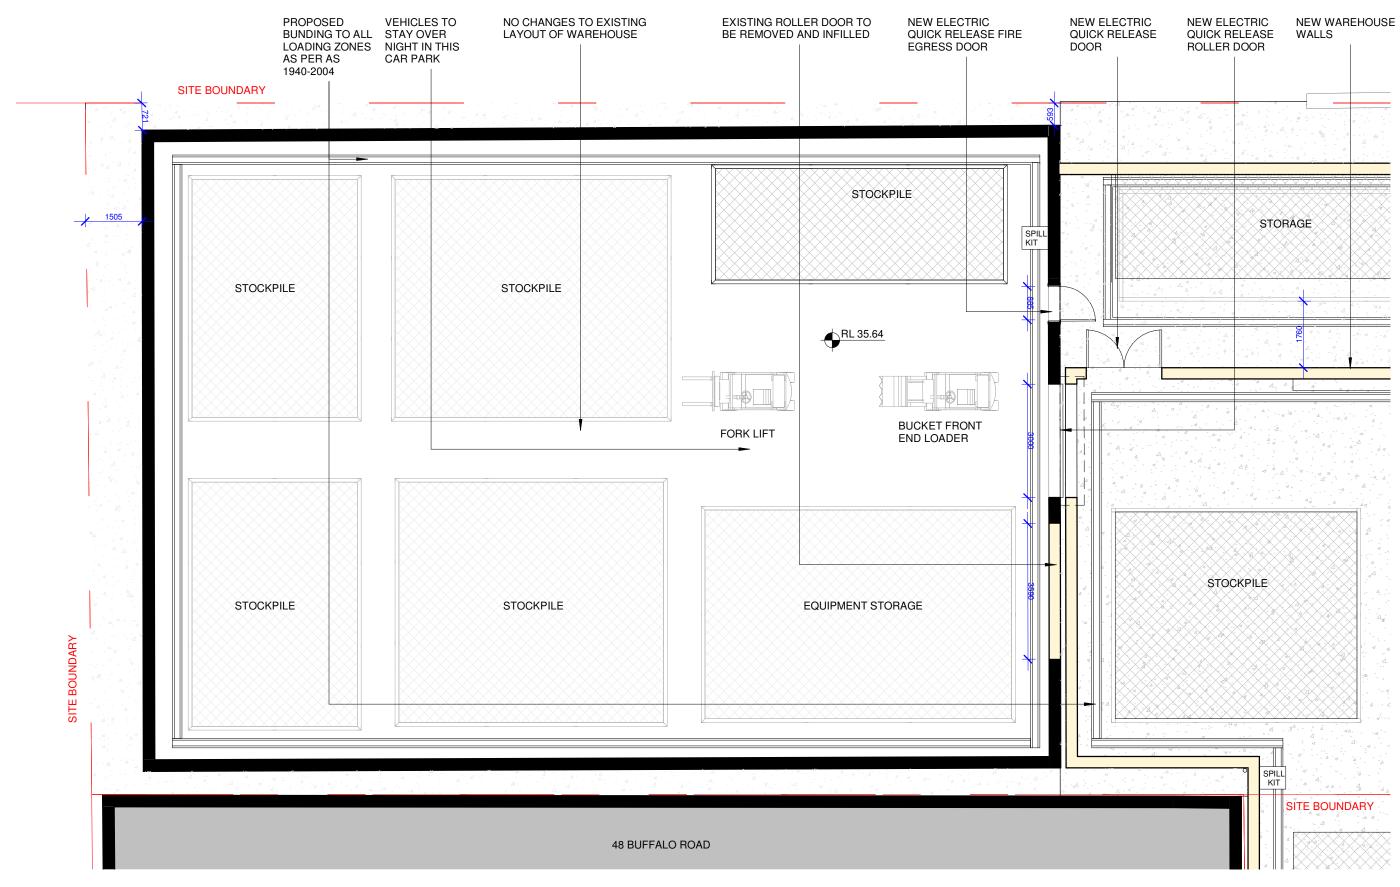

DRAWING:

50-52 Buffalo Road, Gladesville Loading Plan DA-2104

PROJECT:

CLIENT:

DATE / SCALE: 01/04/2021

1:300 (A3)

Garbis Simonian