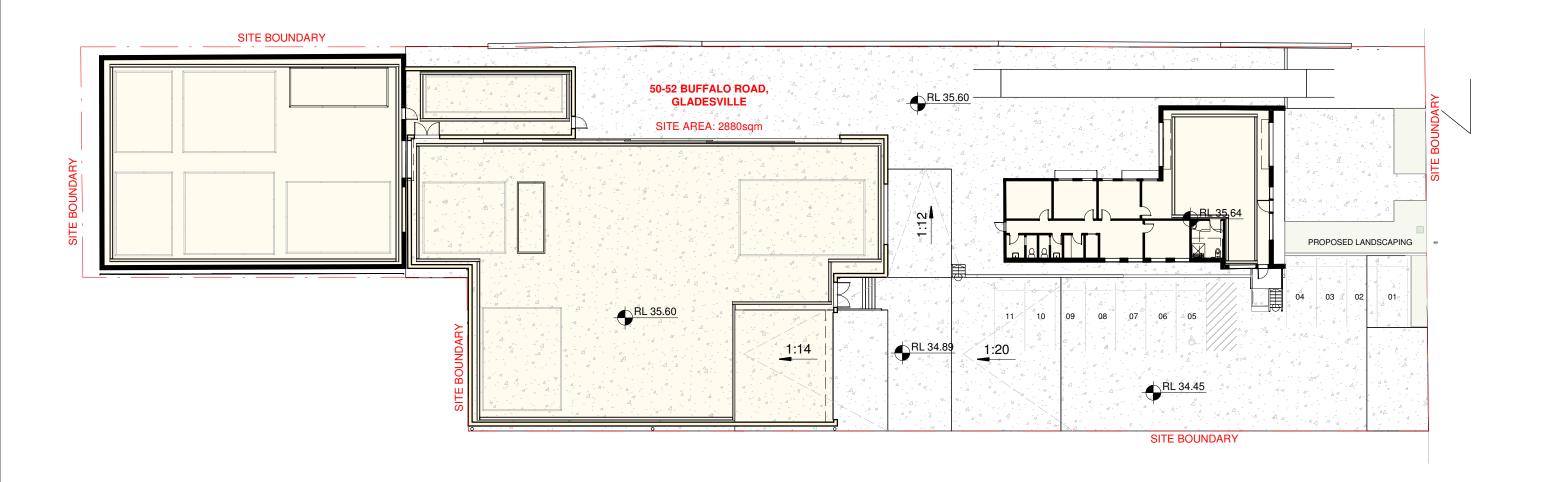

### WITHOUT PREJUDICE

DRAWING:

PROJECT:

CLIENT:

DATE / SCALE: 10/12/2021

1:300 (A3)

Garbis Simonian

50-52 Buffalo Road, Gladesville

Proposed Site Plan DA-2000

Intellectual property contained herein may not be reproduced without expressed written consent from Place Studio AU PTY LTD. All works within are protected by the COPYRIGHT ACT 1968