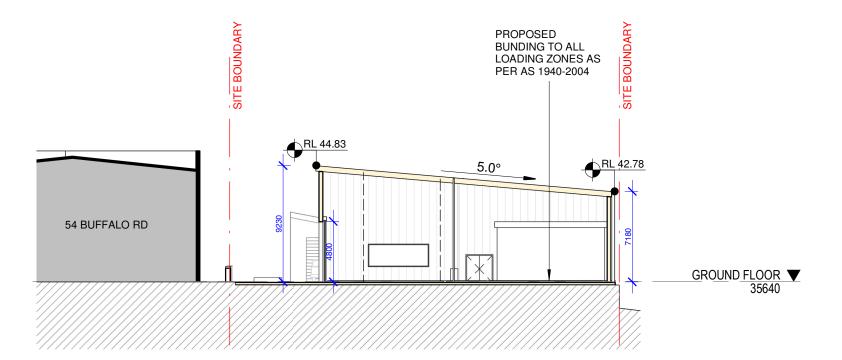

### WITHOUT PREJUDICE

DRAWING:

PROJECT:

CLIENT:

Garbis Simonian DATE / SCALE: 01/04/2021

1:180 (A3)

50-52 Buffalo Road, Gladesville

**Driveway Section** DA-4001