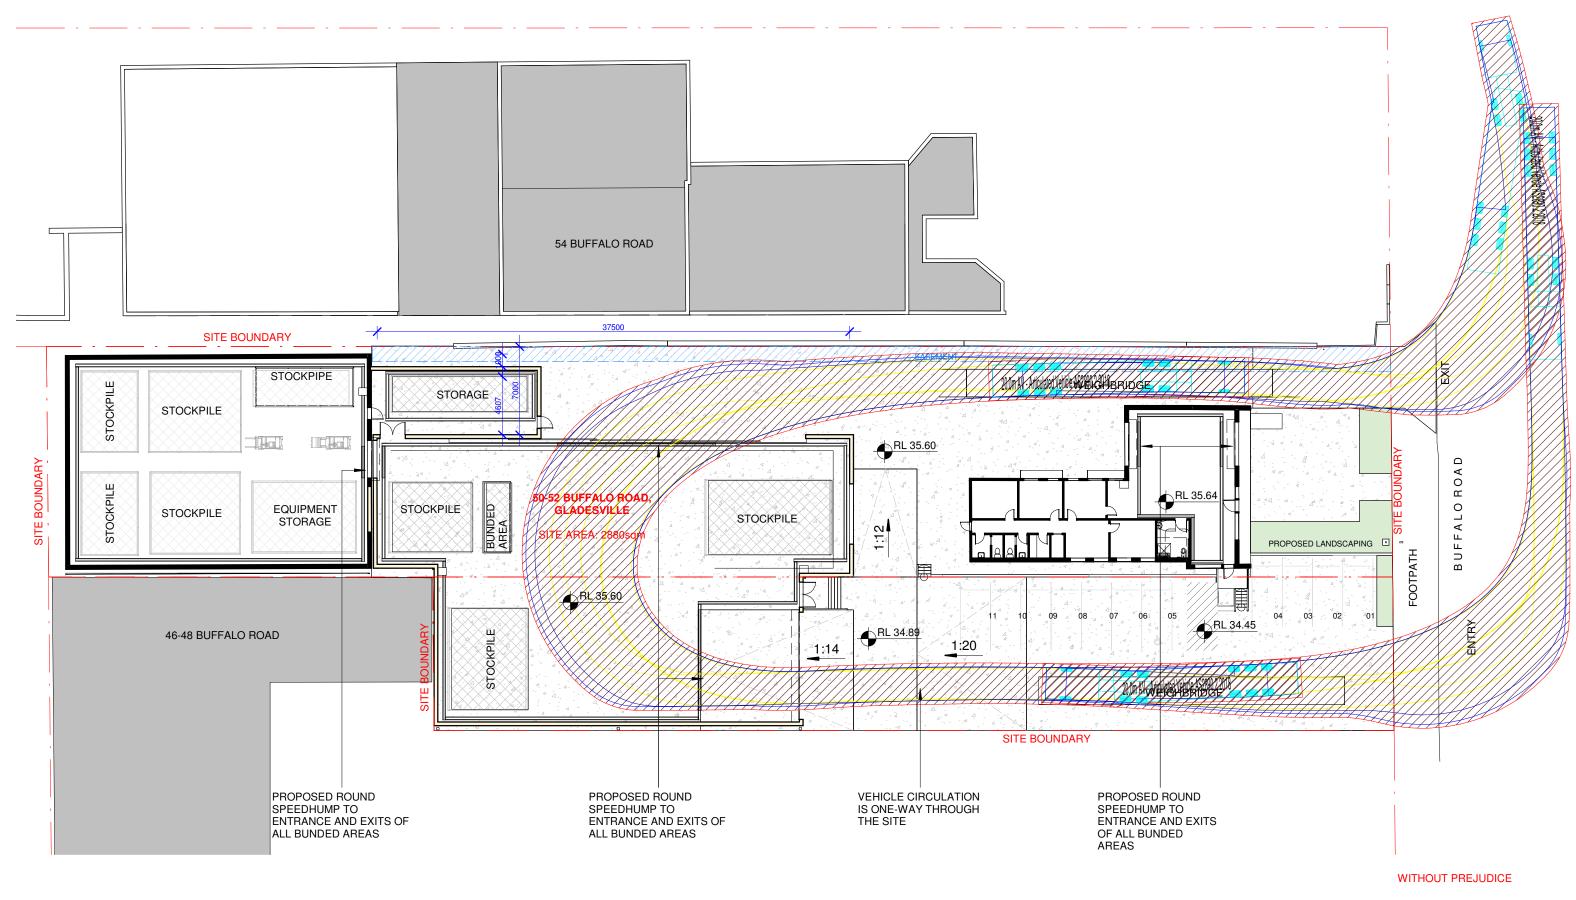

### WITHOUT PREJUDICE

DRAWING:

PROJECT:

CLIENT:

DATE / SCALE: 10/12/2021

1:300 (A3)

Garbis Simonian

50-52 Buffalo Road, Gladesville

Proposed Site Plan DA-2000

Intellectual property contained herein may not be reproduced without expressed written consent from Place Studio AU PTY LTD. All works within are protected by the COPYRIGHT ACT 1968