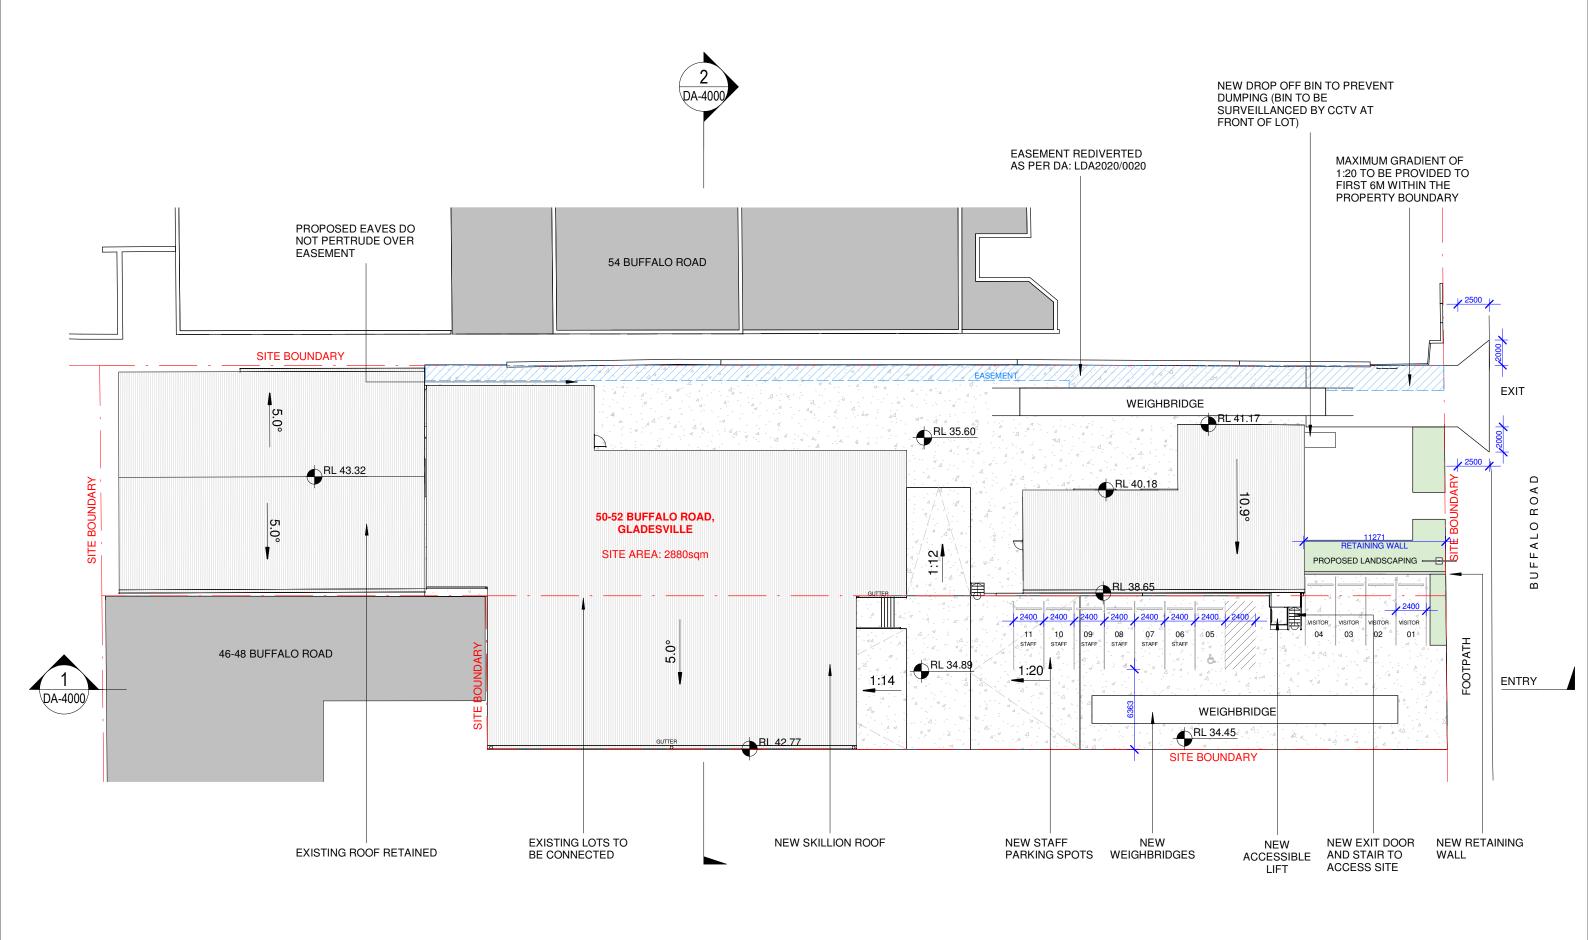

### WITHOUT PREJUDICE

DRAWING:

PROJECT:

CLIENT:

DATE / SCALE: 10/12/2021

1:300 (A3)

Garbis Simonian

50-52 Buffalo Road, Gladesville

Proposed Site Plan DA-2000

Intellectual property contained herein may not be reproduced without expressed written consent from Place Studio AU PTY LTD. All works within are protected by the COPYRIGHT ACT 1968