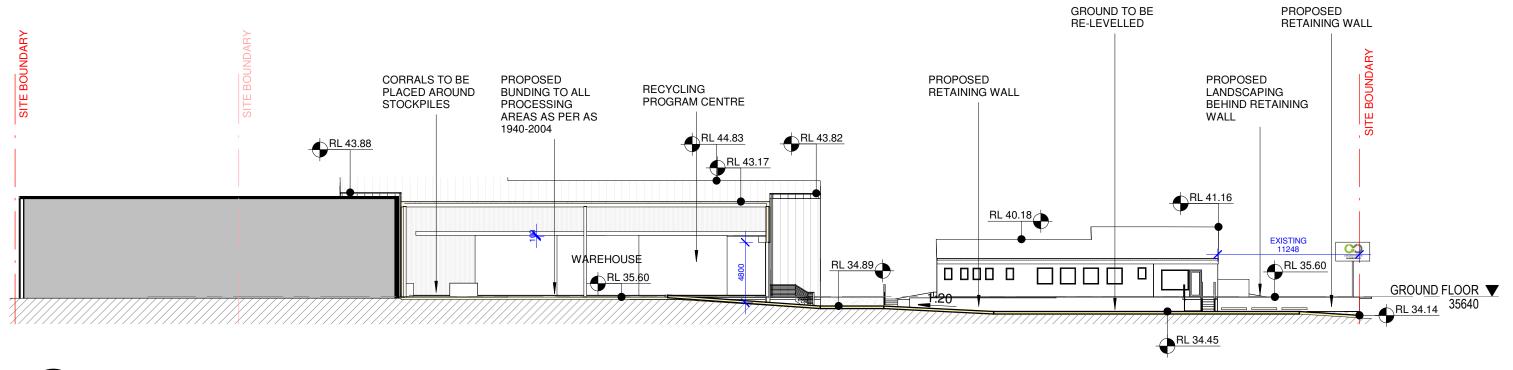

### DRAWING: PROJECT:

50-52 Buffalo Road, Gladesville CLIENT:

Garbis Simonian DATE / SCALE: 01/04/2021 1:300 (A3)

Site Sections DA-4000 STUDIO

WITHOUT PREJUDICE

Intellectual property contained herein may not be reproduced without expressed written consent from Place Studio AU PTY LTD. All works within are protected by the COPYRIGHT ACT 1968