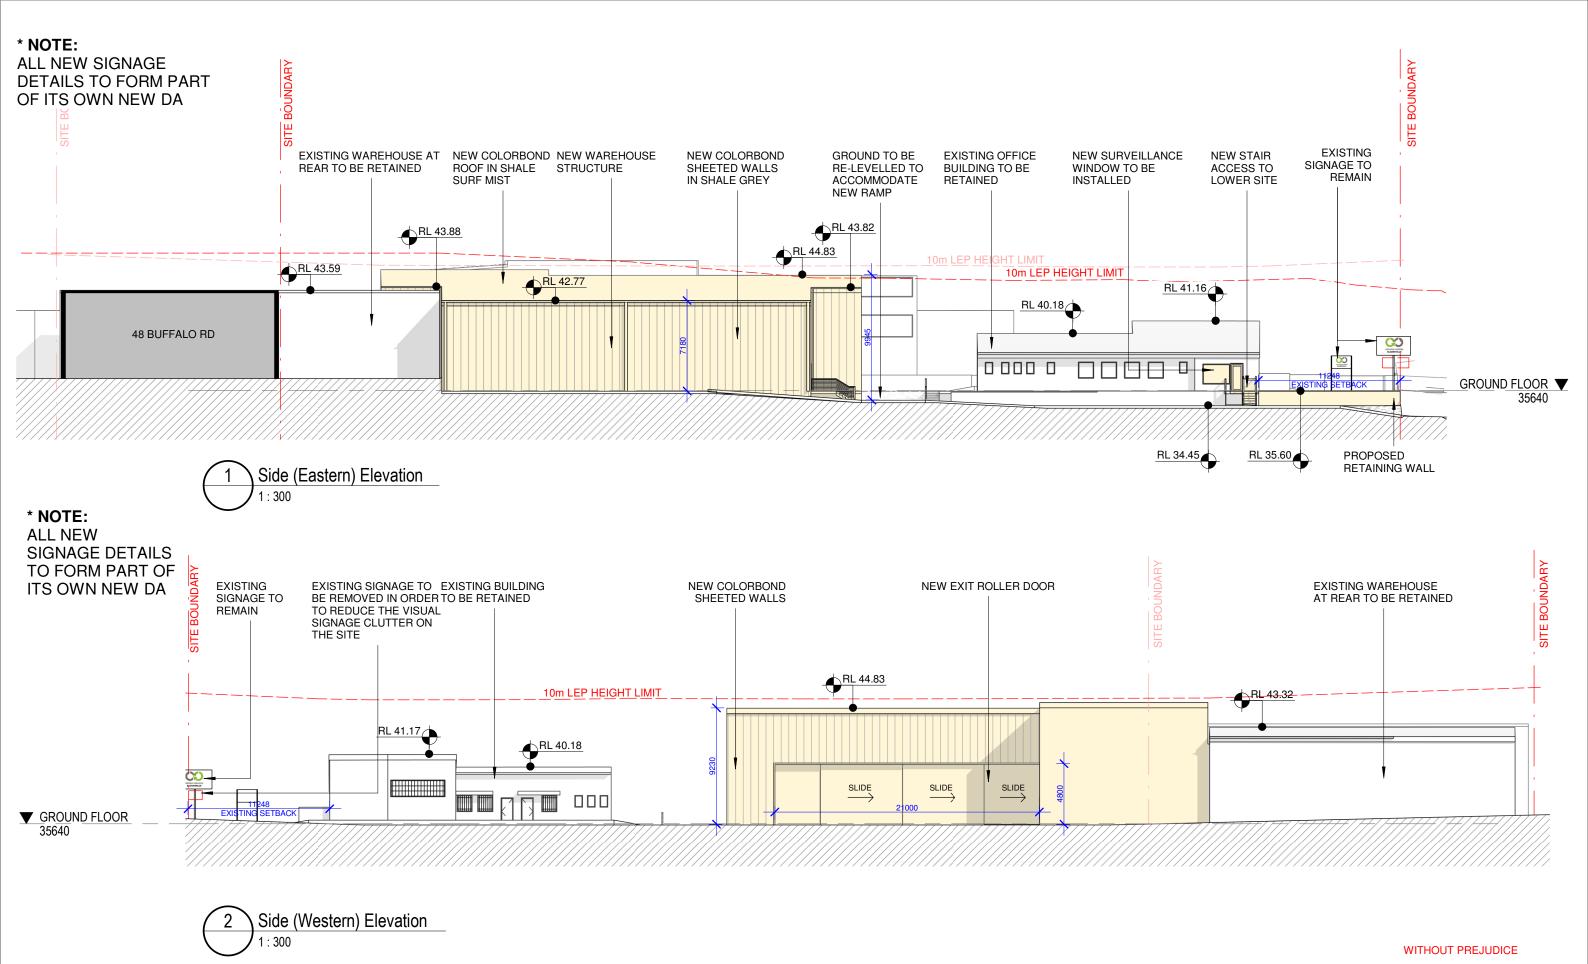

## DATE / SCALE:

01/04/2021 1:100 (A3) DRAWING: Street Elevation DA-3000

STUDIO

WITHOUT PREJUDICE

Intellectual property contained herein may not be reproduced without expressed written consent from Place Studio AU PTY LTD. All works within are protected by the COPYRIGHT ACT 1968

### DRAWING: PROJECT:

50-52 Buffalo Road, Gladesville CLIENT:

Garbis Simonian DATE / SCALE: 01/04/2021 1:300 (A3)

Site Sections DA-4000 STUDIO

WITHOUT PREJUDICE

Intellectual property contained herein may not be reproduced without expressed written consent from Place Studio AU PTY LTD. All works within are protected by the COPYRIGHT ACT 1968