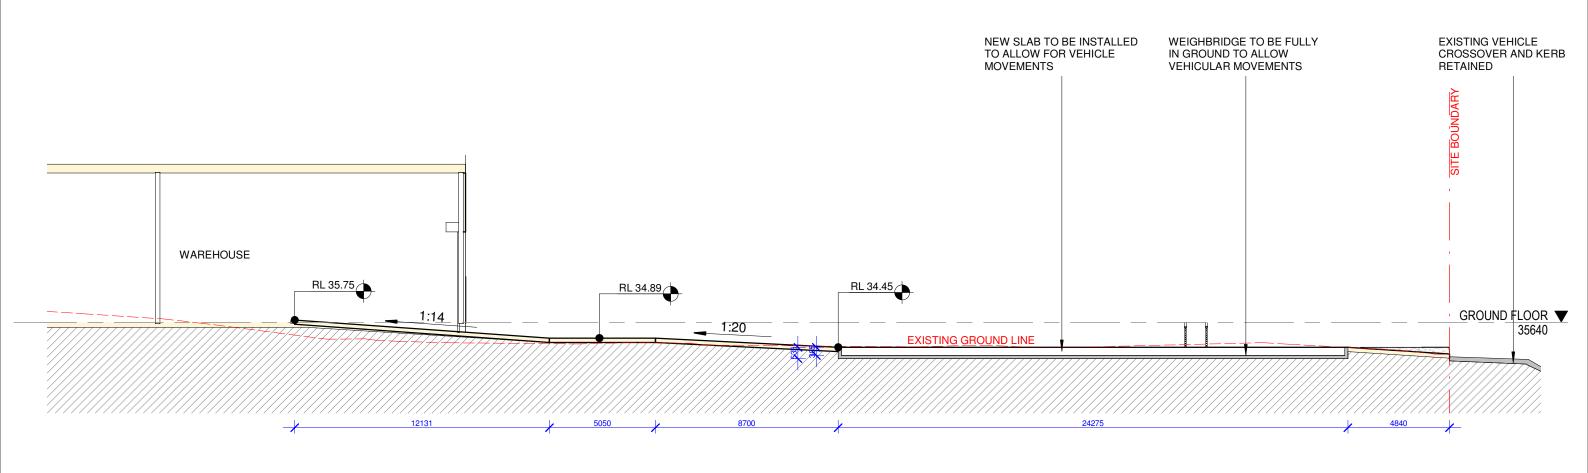

### WITHOUT PREJUDICE

DRAWING:

PROJECT:

CLIENT:

Garbis Simonian DATE / SCALE: 01/04/2021

1:180 (A3)

50-52 Buffalo Road, Gladesville

**Driveway Section** DA-4001