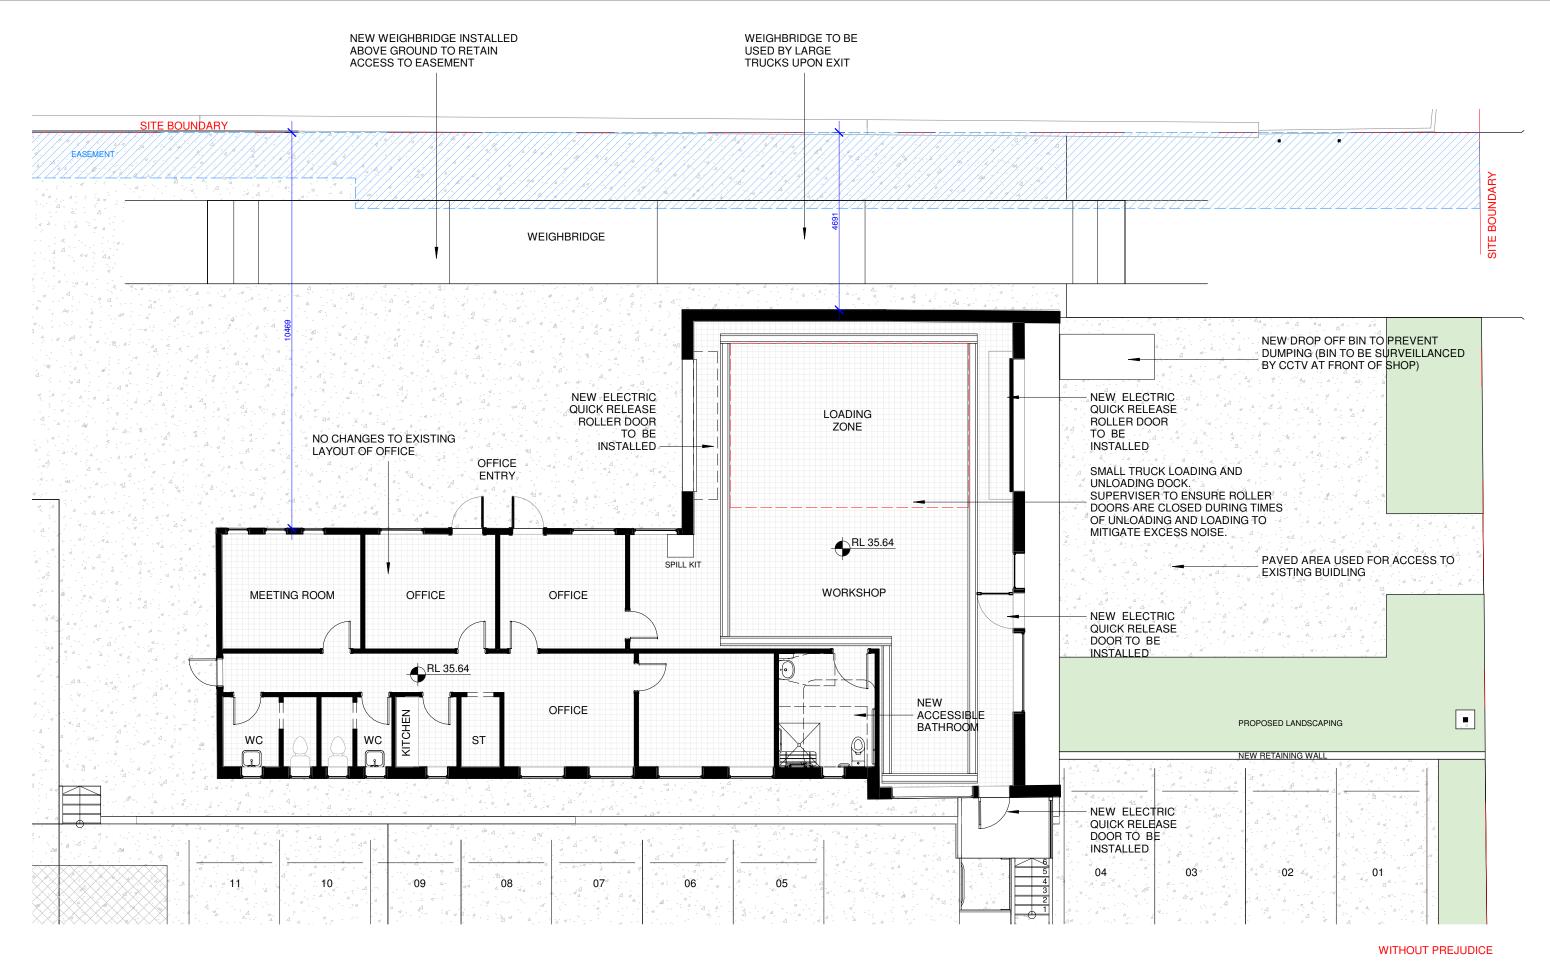

### WITHOUT PREJUDICE

DRAWING:

PROJECT:

CLIENT:

Garbis Simonian DATE / SCALE: 10/12/2021

1:100 (A3)

50-52 Buffalo Road, Gladesville

Warehouse Floor Plan DA-2102