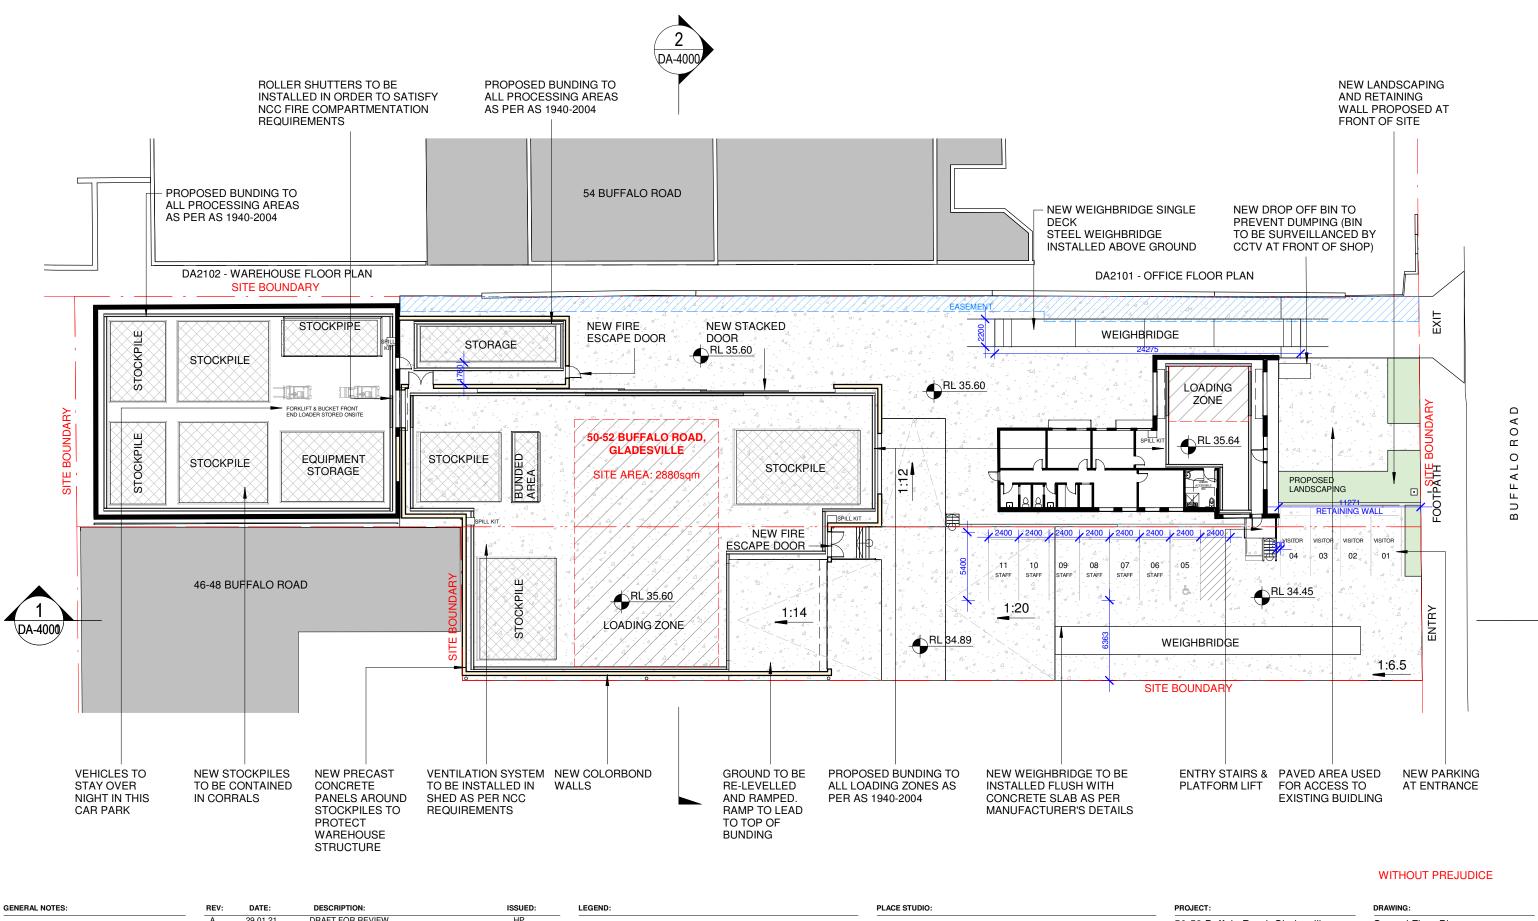

## **DEVELOPMENT APPLICATION**

NOT FOR CONSTRUCTION

PLACE STUDIO AU PTY LTD Suite 7, Level 03, 53 Great Buckingham Street, Redfern, NSW 2016 Studio@PlaceStudio.com.au www.PlaceStudio.com.au

Nominated Architect J Alexander-Hatziplis NSW ARB #10535 50-52 Buffalo Road, Gladesville

CLIENT:

Garbis Simonian

DATE / SCALE: 10/12/2021

1:300 (A3)

Ground Floor Plan DA-2100

Intellectual property contained herein may not be reproduced without expressed written consent from Place Studio AU PTV LTD. All works within are protected by the COPYRIGHT ACT 1968